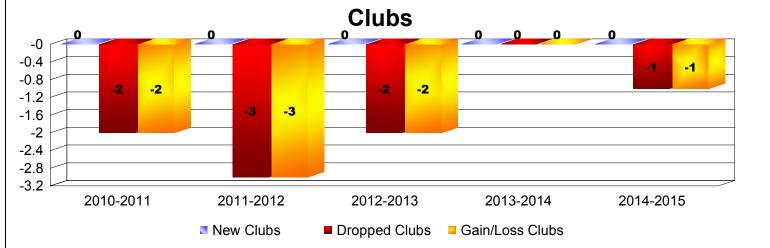

## **District 22 C MARYLAND**

| Year      | New<br>Clubs | Dropped<br>Clubs | Gain/<br>Loss<br>Clubs | New<br>Members | Charter<br>Members | Reinstate<br>Members | Transfer<br>Members | Total<br>Member<br>Added | Total<br>Members<br>Dropped | Gain/<br>Loss<br>Members |
|-----------|--------------|------------------|------------------------|----------------|--------------------|----------------------|---------------------|--------------------------|-----------------------------|--------------------------|
| 2010-2011 | 0            | -2               | -2                     | 102            | 0                  | 4                    | 8                   | 114                      | -141                        | -27                      |
| 2011-2012 | 0            | -3               | -3                     | 83             | 0                  | 3                    | 4                   | 90                       | -195                        | -105                     |
| 2012-2013 | 0            | -2               | -2                     | 90             | 3                  | 8                    | 8                   | 109                      | -152                        | -43                      |
| 2013-2014 | 0            | 0                | 0                      | 110            | 1                  | 6                    | 2                   | 119                      | -132                        | -13                      |
| 2014-2015 | 0            | -1               | -1                     | 101            | 1                  | 6                    | 11                  | 119                      | -177                        | -58                      |
| Average   | 0            | -2               | -2                     | 97             | 1                  | 5                    | 7                   | 110                      | -159                        | -49                      |
|           |              |                  |                        |                |                    | -                    |                     |                          |                             |                          |