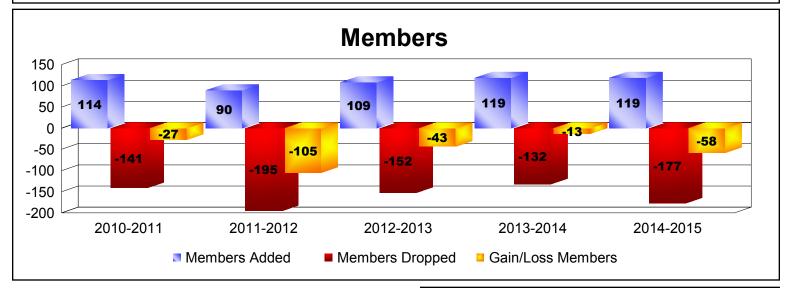

## **District 22 C MARYLAND**

| Year      | New<br>Clubs | Dropped<br>Clubs | Gain/<br>Loss<br>Clubs | New<br>Members | Charter<br>Members | Reinstate<br>Members | Transfer<br>Members | Total<br>Member<br>Added | Total<br>Members<br>Dropped | Gain/<br>Loss<br>Members |
|-----------|--------------|------------------|------------------------|----------------|--------------------|----------------------|---------------------|--------------------------|-----------------------------|--------------------------|
| 2010-2011 | 0            | -2               | -2                     | 102            | 0                  | 4                    | 8                   | 114                      | -141                        | -27                      |
| 2011-2012 | 0            | -3               | -3                     | 83             | 0                  | 3                    | 4                   | 90                       | -195                        | -105                     |
| 2012-2013 | 0            | -2               | -2                     | 90             | 3                  | 8                    | 8                   | 109                      | -152                        | -43                      |
| 2013-2014 | 0            | 0                | 0                      | 110            | 1                  | 6                    | 2                   | 119                      | -132                        | -13                      |
| 2014-2015 | 0            | -1               | -1                     | 101            | 1                  | 6                    | 11                  | 119                      | -177                        | -58                      |
| Average   | 0            | -2               | -2                     | 97             | 1                  | 5                    | 7                   | 110                      | -159                        | -49                      |
|           |              |                  |                        |                |                    | -                    |                     |                          |                             |                          |